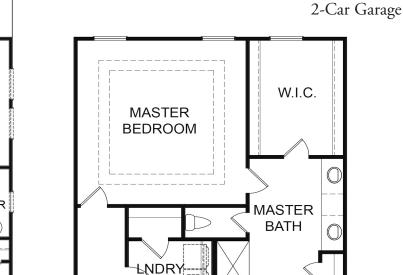

## KM HOMES

**PATIO** 

3 Bedrooms 2.5 Bathrooms

BATH 2

**BEDROOM 2** 

DINING **FAMILY ROOM ROOM KITCHEN** 2 CAR **GARAGE** 

First Floor

Second Floor

Floorplans and elevations are artist's concepts and may vary in precise detail from the plans and specifications. KM Homes reserves the right to change prices, plans, dimensions, specifications and features without notice. Elevation shown is representative of plan; more elevations available. Single and double garage doors may vary per elevation. Subject to errors, omissions, deletions and availability. Please contact on-site sales agent for more information.